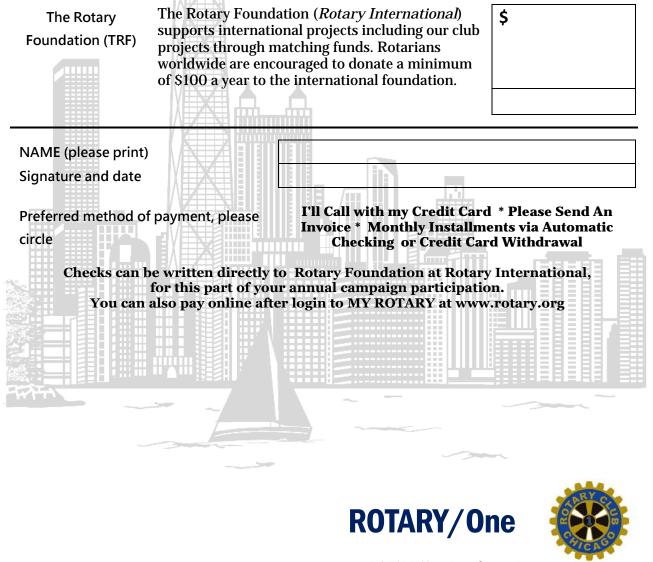

## I / we would like to make a pledge to The Rotary Foundation of Rotary International Annual Campaign in the following amount:

ROTARY/One Foundation, Inc. Rotary Club of Chicago, Rotaract Club of Chicago 65 West Jackson Blvd. Chicago, IL 60604 USA 312-372-3900, <u>www.rotaryone.club</u>, office@rotaryone.club

I'll Call with my Credit Card \* Please Send An Invoice \* Monthly Installments via Automatic Checking or Credit Card Withdrawal

Ś

**Please Note**: As a campaign incentive and to help achieve a member's 1st recognition as a Paul Harris Fellow in The Rotary Foundation (recognized for a \$1,000 contribution in a fiscal year), the Club will match your contribution to The Rotary Foundation at Rotary International by up to \$667 on a 2 for 1 match. To be eligible for this incentive, you must:

• Not have a previous Paul Harris Fellowship recognition

- Donate at least \$333 to The Rotary Foundation
- Donate any amount to the ROTARY/One Foundation

Your continued support of the club's service projects is appreciated.